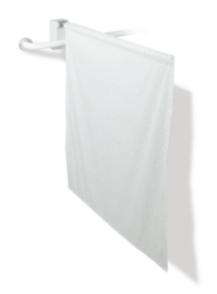

## **Properties**

Range 802 LifeSystem shower spray guard

- rail with shower curtain, plain white pattern, fire retardant to DIN 4102/B1
- for use in shower areas as spray guard and screen
- · for attaching to rail system and suitable for wall mounting
- · splash guard can be folded away
- · splash curtain can be washed separately
- curtain hemmed at the sides, stainless steel tape rolled hem at the bottom
- · roll-up curtain with slip guard
- curtain material made of 100% Trevira CS, shower proof
- · special mould and mildew stain resistant finish
- washable at 30°C and disinfectable at 60°C
- projection 900 mm, 79 mm wide, 153 mm high, rail diameter 25 mm, mounting height 950 mm