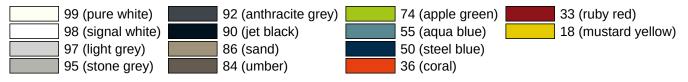

for use in shower areas as spray guard and screen
- · for attaching to rail system and suitable for wall mounting
- · splash guard can be folded away
- · splash curtain can be washed separately
- curtain hemmed at the sides, stainless steel tape rolled hem at the bottom
- · roll-up curtain with slip guard
- curtain material made of 100% Trevira CS, shower proof
- · special mould and mildew stain resistant finish
- washable at 30°C and disinfectable at 60°C
- projection 900 mm, 79 mm wide, 153 mm high, rail diameter 25 mm, mounting height 950 mm

Telephon: +49 5691 82-0

Fax: +49 5691 82-319

- 850 mm high and 805 mm wide
- hanging up and/or storage module made of high-quality polyamide according to HEWI colour chart
- · highly polished chrome rail

## **Awards**



## Colours / Surfaces