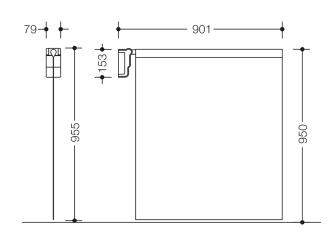

## **Properties**

Range 802 LifeSystem shower spray guard

- rail with shower curtain, plain white pattern, fire retardant to DIN 4102/B1
- for use in shower areas as spray guard and screen
- · for attaching to rail system and suitable for wall mounting
- · splash guard can be folded away
- · splash curtain can be washed separately
- curtain hemmed at the sides, stainless steel tape rolled hem at the bottom
- · roll-up curtain with slip guard
- curtain material made of 100% Trevira CS, shower proof
- · special mould and mildew stain resistant finish
- washable at 30°C and disinfectable at 60°C
- projection 900 mm, 79 mm wide, 153 mm high, rail diameter 25 mm, mounting height 950 mm