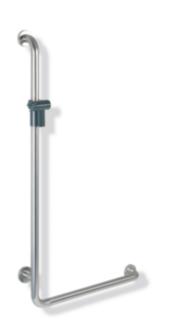

## **Properties**

Range 805 Classic L-shaped support rail with shower head holder

- Version right
- Rails arranged vertically and horizontally, Rods connected at right angles with steel fixing rosettes and shower holder
- Used in the shower and bathtub area to hold onto and for support
- Vertical length 1100 mm, Horizontal length 600 mm
- Depth 90 mm, Clearance to the wall 57 mm, Rod diameter 33 mm, Tube thickness 2 mm, Rosette diameter 70 mm
- Suitable for hand showers from various manufacturers
- Shower head holder can be continuously tilted and, after pulling or pushing a large lever, its height can be adjusted
- · Conical adapter on shower head holder makes it easier to hook in the shower head
- Wall mounting with wall-specific mounting material and HEWI rosettes
- tested up to 200 kg when used with HEWI fixing material
- Recommended maximum weight of the user: 150 kg
- Made from high-quality stainless steel, Matt ground surface
- Shower holder made of high-gloss polyamide in HEWI colours 90 (deep black), 92 (anthracite grey), 98 (signal white) or 99 (pure white)
- Fulfils the ÖNORM B1600/1601 and SIA 500 requirements
- Please note when using with suspended seats: Compatibility check required.
- A detailed list of the possible combinations of grab rails, Angled rails and shower handrails with matching hanging seats can be found in our online catalogue in the download area of the respective product.