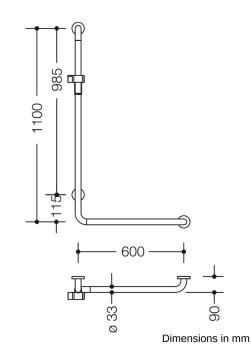

## **Properties**

Range 805 Classic L-shaped support rail with shower head holder

- Version right
- Rails arranged vertically and horizontally, Rods connected at right angles with steel fixing rosettes and shower holder
- Used in the shower and bathtub area to hold onto and for support
- Vertical length 1100 mm, Horizontal length 600 mm
- Depth 90 mm, Clearance to the wall 57 mm, Rod diameter 33 mm, Tube thickness 2 mm, Rosette diameter 70 mm
- Suitable for hand showers from various manufacturers
- Shower head holder can be continuously tilted and, after pulling or pushing a large lever, its height can be adjusted
- · Conical adapter on shower head holder makes it easier to hook in the shower head
- Wall mounting with wall-specific mounting material and HEWI rosettes
- tested up to 200 kg when used with HEWI fixing material
- Recommended maximum weight of the user: 150 kg
- Made from high-quality stainless steel, Matt ground surface
- Shower holder made of high-gloss polyamide in HEWI colours 90 (deep black), 92 (anthracite grey), 98 (signal white) or 99 (pure white)
- Fulfils the ÖNORM B1600/1601 and SIA 500 requirements
- Please note when using with suspended seats: Compatibility check required.
- A detailed list of the possible combinations of grab rails, Angled rails and shower handrails with matching hanging seats can be found in our online catalogue in the download area of the respective product.