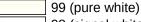

Properties

Shower, Bath handrail with shower rail from the 805 Classic series

- Version right
- Rails arranged vertically and horizontally, Rods connected at right angles with steel fixing rosettes and shower holder
- · Used in the shower and bathtub area to hold onto and for support
- Vertical length 1100 mm , Horizontal lengths 762 mm
- Depth 90 mm , Clearance to the wall 57 mm , Rod diameter 33 mm, Tube thickness 2 mm, Rosette diameter 70 mm
- Suitable for hand showers from various manufacturers
- Shower head holder can be continuously tilted and, after pulling or pushing a large lever, its height can be adjusted
- · Conical adapter on shower head holder makes it easier to hook in the shower head
- Wall mounting with wall-specific mounting material and HEWI rosettes
- tested up to 200 kg when used with HEWI fixing material
- · Recommended maximum weight of the user: 150 kg
- · Made from high-quality stainless steel, Matt ground surface
- Shower holder made of high-gloss polyamide in HEWI colours 90 (deep black), 92 (anthracite grey), 98 (signal white) or 99 (pure white)
- Please note when using with suspended seats: Compatibility check required.
- A detailed list of the possible combinations of grab rails, Angled rails and shower handrails with matching
  hanging seats can be found in our online catalogue in the download area of the respective product.