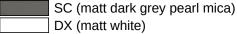

## **Properties**

Support rail, System 900

- · Straight bar with uprights and rosettes moulded to the wall
- Centre distance 600 mm, 88 mm deep
- Rod diameter 32 mm, Tube thickness 2 mm, Rosette diameter 70 mm
- Made from high-quality stainless steel, powder-coated in HEWI colours DX (deep matt white), DC (matt black) and SC (matt dark grey pearl mica)
- Including non-corrosive and tested HEWI fixing material for wall mounting and sealing tape to seal the drilling points
- Please note when using with suspended seats: Compatibility check required.
- tested up to 200 kg when used with HEWI fixing material
- Recommended maximum weight of the user: 150 kg
- A detailed list of the possible combinations of grab rails, Angled rails and shower handrails with matching hanging seats can be found in our online catalogue in the download area of the respective product.

## **Colours / Surfaces**

DC (matt black)