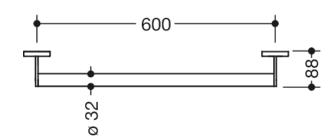

Dimensions in mm

## **Properties**

Support rail, System 900

- · Straight bar with uprights and rosettes moulded to the wall
- Centre distance 600 mm, 88 mm deep
- Rod diameter 32 mm, Tube thickness 2 mm, Rosette diameter 70 mm
- Made from high-quality stainless steel, powder-coated in HEWI colours DX (deep matt white), DC (matt black) and SC (matt dark grey pearl mica)
- Including non-corrosive and tested HEWI fixing material for wall mounting and sealing tape to seal the drilling points
- Please note when using with suspended seats: Compatibility check required.
- tested up to 200 kg when used with HEWI fixing material
- Recommended maximum weight of the user: 150 kg
- A detailed list of the possible combinations of grab rails, Angled rails and shower handrails with matching hanging seats can be found in our online catalogue in the download area of the respective product.