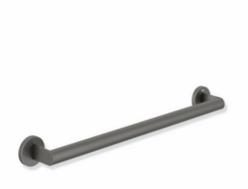

## **Properties**

Support rail, System 900

- · Straight bar with uprights and rosettes moulded to the wall
- Centre distance 600 mm, 88 mm deep
- Rod diameter 32 mm, Tube thickness 2 mm, Rosette diameter 70 mm
- Made from high-quality stainless steel, powder-coated in HEWI colours DX (deep matt white), DC (matt black) and SC (matt dark grey pearl mica)
- Including non-corrosive and tested HEWI fixing material for wall mounting and sealing tape to seal the drilling points
- Please note when using with suspended seats: Compatibility check required.
- tested up to 200 kg when used with HEWI fixing material
- Recommended maximum weight of the user: 150 kg
- A detailed list of the possible combinations of grab rails, Angled rails and shower handrails with matching hanging seats can be found in our online catalogue in the download area of the respective product.