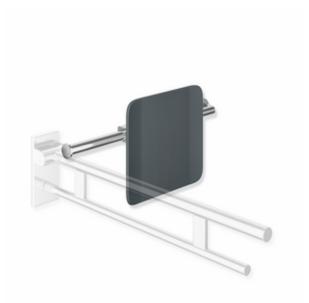

## **Properties**

Backrest rail, System 900

- · backrest with fixing rails on both sides
- serves as back support for toilet users
- · one-sided installation on the wall with roses (left)
- · one-sided fitting onto hinged support rails, design (A) from the System (right)
- 330 mm high and 150 mm deep, backrest 350 mm wide, rail diameter 32 mm, tube thickness 2 mm
- centre-to-centre adjustable (clear dimension between the spar of the hinged support rail and the centre-tocentre of the wall fixing 616-716 mm)
- backrest made of synthetic material in HEWI colours 98 (signal white) and 92 (anthracite grey)