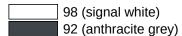

## **Properties**

Backrest rail, System 900

- · backrest with fixing rails on both sides
- serves as back support for toilet users
- · one-sided installation on the wall with roses (left)
- · one-sided fitting onto hinged support rails, design (A) from the System (right)
- 330 mm high and 150 mm deep, backrest 350 mm wide, rail diameter 32 mm, tube thickness 2 mm
- centre-to-centre adjustable (clear dimension between the spar of the hinged support rail and the centre-tocentre of the wall fixing 616-716 mm)
- backrest made of synthetic material in HEWI colours 98 (signal white) and 92 (anthracite grey)

## Colours / Surfaces