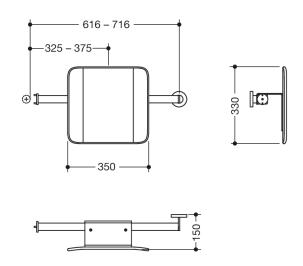

Dimensions in mm

## **Properties**

Backrest rail, System 900

- · backrest with fixing rails on both sides
- serves as back support for toilet users
- · one-sided installation on the wall with roses (left)
- · one-sided fitting onto hinged support rails, design (A) from the System (right)
- 330 mm high and 150 mm deep, backrest 350 mm wide, rail diameter 32 mm, tube thickness 2 mm
- centre-to-centre adjustable (clear dimension between the spar of the hinged support rail and the centre-tocentre of the wall fixing 616-716 mm)
- backrest made of synthetic material in HEWI colours 98 (signal white) and 92 (anthracite grey)