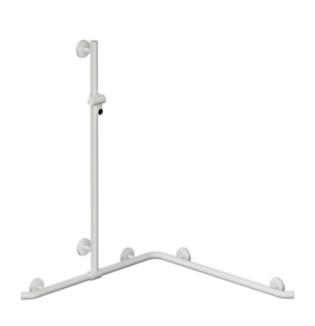

## **Properties**

Shower, Bath handrail with shower rail System 800 K, Corner mounting

- · Rails arranged vertically and horizontally, Rods connected at right angles with shower head holder
- with 45° end bends pointing towards the wall
- With vertical rail with shower head holder that can be moved to the side (for installation)
- Shower, Bath handrail made of high-quality polyamide in the HEWI colours 98 (signal white) or 99 (pure white)
- · Shower holder with black labelled handle area
- · With continuous, corrosion-resistant steel core
- Vertical length 1250 mm, horizontal lengths (corner mounting) 962 mm each
- Depth 90 mm , Rod diameter 33 mm
- Wall connection with filigree supports straight to the wall (diameter 18 mm) and flat rosettes
- Rosette diameter 80 mm, cap height 13 mm
- Shower head holder can be continuously tilted and, after pulling or pushing a large lever, its height can be adjusted
- Conical adapter on shower head holder makes it easier to hook in the shower head
- · Suitable for hand showers from various manufacturers
- Simple installation thanks to individually mountable fastening plates made of high-quality stainless steel for attaching the shower tray., Bath handrail
- · Can be mounted on the right and left side
- tested up to 200 kg when used with HEWI fixing material
- Recommended maximum weight of the user: 150 kg
- including corrosion-free HEWI fixing material
- fulfils the requirements of ÖNORM B1600/1601
- Please note when using with suspended seats: Compatibility check required.
- A detailed list of the possible combinations of grab rails, Angled rails and shower handrails with matching hanging seats can be found in our online catalogue in the download area of the respective product.