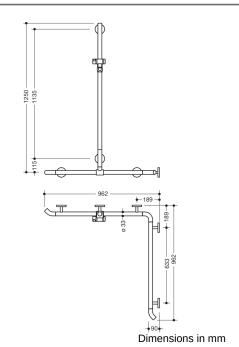

## **Properties**

Shower, Bath handrail with shower rail System 800 K, Corner mounting

- · Rails arranged vertically and horizontally, Rods connected at right angles with shower head holder
- with 45° end bends pointing towards the wall
- With vertical rail with shower head holder that can be moved to the side (for installation)
- Shower, Bath handrail made of high-quality polyamide in the HEWI colours 98 (signal white) or 99 (pure white)
- · Shower holder with black labelled handle area
- · With continuous, corrosion-resistant steel core
- Vertical length 1250 mm, horizontal lengths (corner mounting) 962 mm each
- Depth 90 mm , Rod diameter 33 mm
- Wall connection with filigree supports straight to the wall (diameter 18 mm) and flat rosettes
- Rosette diameter 80 mm, cap height 13 mm
- Shower head holder can be continuously tilted and, after pulling or pushing a large lever, its height can be adjusted
- Conical adapter on shower head holder makes it easier to hook in the shower head
- · Suitable for hand showers from various manufacturers
- Simple installation thanks to individually mountable fastening plates made of high-quality stainless steel for attaching the shower tray., Bath handrail
- · Can be mounted on the right and left side
- tested up to 200 kg when used with HEWI fixing material
- Recommended maximum weight of the user: 150 kg
- including corrosion-free HEWI fixing material
- fulfils the requirements of ÖNORM B1600/1601
- Please note when using with suspended seats: Compatibility check required.
- A detailed list of the possible combinations of grab rails, Angled rails and shower handrails with matching hanging seats can be found in our online catalogue in the download area of the respective product.