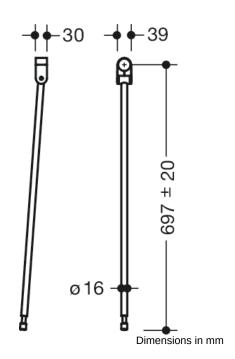

## **Properties**

Floor support

- · vertical floor support for retrofitting on hinged support rails and stationary support rails 801.50...
- mounting height 850 mm (for fulfilling the ÖNORM B 1600 requirements)
- easy installation
- Connection made of high-quality matt polyamide in HEWI colours 99 (pure white), 98 (signal white), 97 (light grey), 95 (stone grey) and 92 (anthracite grey)
- support made of high-quality stainless steel with satin finish
- vertical length 697 mm
- height adjustment within +/- 20 mm range possible
- produced in accordance with CE- and UKCA-Regulation (EU) 2017/745 on medical devices