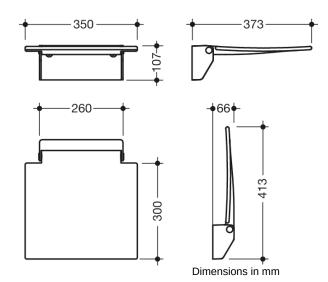

## **Properties**

Mobile Hinged seat 350

- · Construction consisting of wall console and continuous seat surface
- · Used for safe sitting in the shower area
- · for mobile use
- for easy and flexible retrofitting on existing, pre-assembled mounting plate: 950.51.014.., must be ordered separately
- · Quick and tool-free installation by simply attaching the seat
- Secured against unintentional removal with knurled screw
- 350 mm wide, 373 mm deep and 107 mm high
- · Wall bracket made of high-quality stainless steel, matt polished
- Seat made of glass fibre-reinforced polyamide in white and anthracite grey
- · Seat can be folded up
- Seat depth when folded up: 66 mm
- No struts visible when folded up Sealing tape and sealing blanks for sealing the fixing points in accordance with DIN 18534 are included with the mounting plate
- tested up to 200 kg when used with HEWI fixing material
- Recommended maximum weight of the user: 150 kg