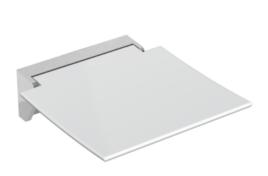

## **Properties**

Mobile Hinged seat 350

- · Construction consisting of wall console and continuous seat surface
- · Used for safe sitting in the shower area
- · for mobile use
- for easy and flexible retrofitting on existing, pre-assembled mounting plate: 950.51.014.., must be ordered separately
- · Quick and tool-free installation by simply attaching the seat
- Secured against unintentional removal with knurled screw
- 350 mm wide, 373 mm deep and 107 mm high
- · Wall bracket made of high-quality stainless steel, matt polished
- Seat made of glass fibre-reinforced polyamide in white and anthracite grey
- · Seat can be folded up
- Seat depth when folded up: 66 mm
- No struts visible when folded up Sealing tape and sealing blanks for sealing the fixing points in accordance with DIN 18534 are included with the mounting plate
- tested up to 200 kg when used with HEWI fixing material
- Recommended maximum weight of the user: 150 kg