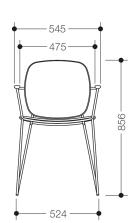

## Bath chair

- more mobile, universally usable chair with towel rail and armrests
- suitable for the showers
- · sophisticated round tube design combined with an ergonomic two-part seat
- generously sized,, pleasantly warm seat and backrest made of high-quality plastic, lightly textured, in HEWI colours 90 (deep black), 92 (anthracite grey) and 98 (signal white)
- Weight: 9.9 kg
- 856 mm tall, 545 mm wide
- seat 475 mm wide
- Seat height: 479 mm
- High-quality chrome-plated frame
- · equipped with anti-slip rubber feet
- tested up to 200 kg
- Recommended maximum weight of the user: 150 kg