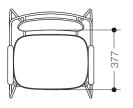

## Bath chair

- more mobile, universally usable chair with towel rail and armrests
- suitable for the showers
- · sophisticated round tube design combined with an ergonomic two-part seat
- generously sized,, pleasantly warm seat and backrest made of high-quality plastic, lightly textured, in HEWI colours 90 (deep black), 92 (anthracite grey) and 98 (signal white)
- Weight: 9.9 kg
- 856 mm tall, 545 mm wide
- seat 475 mm wide
- Seat height: 479 mm
- High-quality chrome-plated frame
- · equipped with anti-slip rubber feet
- tested up to 200 kg
- Recommended maximum weight of the user: 150 kg