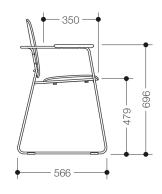

## Bath chair

- more mobile, universally usable chair with towel rail and armrests
- suitable for the showers
- · sophisticated round tube design combined with an ergonomic two-part seat
- generously sized,, pleasantly warm seat and backrest made of high-quality plastic, lightly textured, in HEWI colours 90 (deep black), 92 (anthracite grey) and 98 (signal white)
- Weight: 9.9 kg
- 856 mm tall, 545 mm wide
- seat 475 mm wide
- Seat height: 479 mm
- High-quality chrome-plated frame
- · equipped with anti-slip rubber feet
- tested up to 200 kg
- Recommended maximum weight of the user: 150 kg