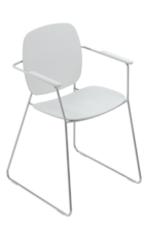

## Bath chair

- more mobile, universally usable chair with towel rail and armrests
- suitable for the showers
- · sophisticated round tube design combined with an ergonomic two-part seat
- generously sized,, pleasantly warm seat and backrest made of high-quality plastic, lightly textured, in HEWI colours 90 (deep black), 92 (anthracite grey) and 98 (signal white)
- Weight: 9.9 kg
- 856 mm tall, 545 mm wide
- seat 475 mm wide
- Seat height: 479 mm
- High-quality chrome-plated frame
- · equipped with anti-slip rubber feet
- tested up to 200 kg
- Recommended maximum weight of the user: 150 kg