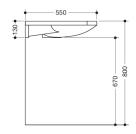

Telephon: +49 5691 82-0

Fax: +49 5691 82-319

- prepared for single hole mixer tap
- wheelchair accessible to DIN 18040 and ÖNORM B1600/1601
- weight capacity to EN 14688
- 850 mm wide and 550 mm deep
- wash trough depth 110 mm
- for hanger bolt fixing
- CE marking according to Construction Products Regulation No. 305/2011