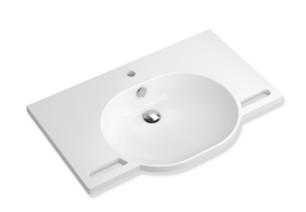

## Washbasin

- made of mineral composite with non-porous surface, alpine white
- with shelf and oval basin
- integrated gripping feature, can be used as a towel holder
- includes overflow with rose and cover
- the overflow can be replaced and renewed if necessary
- overflow is mounted between drain and siphon under the washbasin, h=25 mm, ø=70 mm

Telephon: +49 5691 82-0

Fax: +49 5691 82-319

- prepared for single hole mixer tap
- wheelchair accessible to DIN 18040 and ÖNORM B1600/1601
- weight capacity to EN 14688
- 850 mm wide and 550 mm deep
- wash trough depth 110 mm
- for hanger bolt fixing
- CE marking according to Construction Products Regulation No. 305/2011