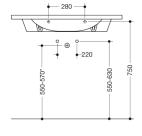

\*depending on the siphon used

0 420 530

Dimensions in mm

Telephon: +49 5691 82-0

Fax: +49 5691 82-319

- prepared for single hole mixer tap
- wheelchair accessible to DIN 18040 and ÖNORM B1600/1601
- weight capacity to EN 14688
- 850 mm wide and 550 mm deep
- wash trough depth 110 mm
- for hanger bolt fixing
- CE marking according to Construction Products Regulation No. 305/2011