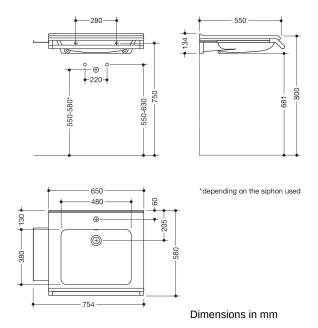

#### **Properties**

Washbasin set with grab rail and shelf consisting of Washbasin 950.13.203

- Made of mineral composite with non-porous surface, alpine white
- surge edge to the wall
- · with shelf and deep rectangular basin with generous radii
- · modular washbasin system: adaptive additional functions can be extended or removed
- wheelchair accessible to DIN 18040 and ÖNORM B1600/1601
- 650 mm wide and 550 mm deep
- · wash bowl recess 100 mm
- prepared for single hole mixer tap
- includes overflow with rose and cover
- overflow can be replaced and renewed if necessary
- overflow is mounted between drain and siphon under the washbasin, h=25 mm, ø=70 mm
- Weight capacity to EN 14688
- · For hanger bolt fastening
- CE marking according to Construction Products Regulation No. 305/2011

#### and modular accessories

Washbasin profiles with grab rail 950.13.0001 and shelf 950.13.0014

- Grab rail, can also be used as a towel rail, load-bearing up to 80 kg
- 650 mm wide, diameter holding bar 25 mm
- is mounted over the two profiles under the washbasin
- Shelf can be easily hooked in and out of the profile, loadable up to 2 kg
- Additional gain of storage space directly at the washbasin
- Shelf 360 mm wide, 102 mm deep
- Shelf and support bar made of high-quality stainless steel
- Powder-coated in the HEWI colours DX (white deep matt), DC (black deep matt) and SC (dark grey pearl mica deep matt)