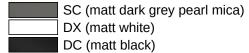

# Colours / Surfaces

Telephon: +49 5691 82-0

Fax: +49 5691 82-319

#### and modular accessories

Washbasin profiles with grab rail 950.13.0001 and shelf 950.13.0014

- Grab rail, can also be used as a towel rail, load-bearing up to 80 kg
- 650 mm wide, diameter holding bar 25 mm
- is mounted over the two profiles under the washbasin
- Shelf can be easily hooked in and out of the profile, loadable up to 2 kg
- Additional gain of storage space directly at the washbasin
- Shelf 360 mm wide, 102 mm deep
- Shelf and support bar made of high-quality stainless steel
- Powder-coated in the HEWI colours DX (white deep matt), DC (black deep matt) and SC (dark grey pearl mica deep matt)