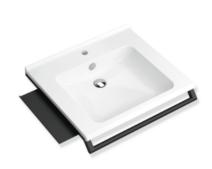

#### **Properties**

Washbasin set with grab rail and shelf consisting of Washbasin 950.13.203

- Made of mineral composite with non-porous surface, alpine white
- surge edge to the wall
- · with shelf and deep rectangular basin with generous radii
- · modular washbasin system: adaptive additional functions can be extended or removed
- wheelchair accessible to DIN 18040 and ÖNORM B1600/1601
- 650 mm wide and 550 mm deep
- · wash bowl recess 100 mm
- prepared for single hole mixer tap
- includes overflow with rose and cover
- overflow can be replaced and renewed if necessary
- overflow is mounted between drain and siphon under the washbasin, h=25 mm, ø=70 mm
- Weight capacity to EN 14688
- · For hanger bolt fastening
- CE marking according to Construction Products Regulation No. 305/2011

#### and modular accessories

Washbasin profiles with grab rail 950.13.0001 and shelf 950.13.0014

- Grab rail, can also be used as a towel rail, load-bearing up to 80 kg
- 650 mm wide, diameter holding bar 25 mm
- is mounted over the two profiles under the washbasin
- Shelf can be easily hooked in and out of the profile, loadable up to 2 kg
- Additional gain of storage space directly at the washbasin
- Shelf 360 mm wide, 102 mm deep
- Shelf and support bar made of high-quality stainless steel
- Powder-coated in the HEWI colours DX (white deep matt), DC (black deep matt) and SC (dark grey pearl mica deep matt)