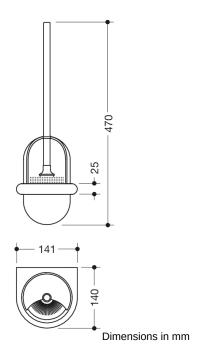

Telephon: +49 5691 82-0

Fax: +49 5691 82-319

- Top part continuously rotatable
- Container is removable,, but can also be fitted to prevent theft
- Bayonet fixing makes brush head easy to replace
- Anti-theft protection through concealed screw fixing
- Width 141 mm, Height 470 mm and Depth 140 mm