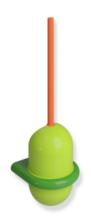

## **Properties**

Series 477 ICONIC Toilet brush unit

- Three-colour toilet brush unit
- made of high gloss polyamide
- Container: 74 (apple green), Holder: 72 (may green), Brush handle:36 (coral)
- Brush handle with replaceable black polyamide brush head
- Brush head with curved bottom and spherical, partially open top in ring-shaped holder

Telephon: +49 5691 82-0

Fax: +49 5691 82-319

- Top part continuously rotatable
- Container is removable,, but can also be fitted to prevent theft
- Bayonet fixing makes brush head easy to replace
- Anti-theft protection through concealed screw fixing
- Width 141 mm, Height 470 mm and Depth 140 mm