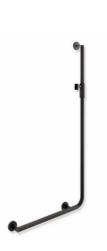

## **Properties**

Angle handle with magnetic shower holder, System 900

- · left-hand version
- Rails arranged vertically and horizontally, Rods connected at right angles with fixing rosettes and magnetic shower head holder
- · horizontal length 600 mm, vertical length 1250 mm, 88 mm depth
- rail diameter 32 mm, rose diameter 70 mm
- made of high-quality stainless steel, powder-coated in HEWI colour CV (deep matt black), ER (deep matt dark grey pearl mica) and VH (deep matt white), each with the same colour, Powder-coated shower head holder made of high-quality stainless steel
- Suitable for hand showers from various manufacturers
- simple and intuitive one-hand operation
- Shower holder is infinitely adjustable, automatically fixed in place by magnets
- wear-free clamping mechanism
- conical holder on the shower holder can be adjusted to any angle
- · for mounting on the wall with specific HEWI fixing material and roses
- including non-corrosive and tested HEWI fixing material for wall mounting and sealing tape for sealing the drilling points
- Please note when using with suspended seats: Compatibility check required.
- tested up to 200 kg when used with HEWI fixing material
- Recommended maximum weight of the user: 150 kg
- A detailed list of the possible combinations of grab rails, Angled rails and shower handrails with matching hanging seats can be found in our online catalogue in the download area of the respective product.