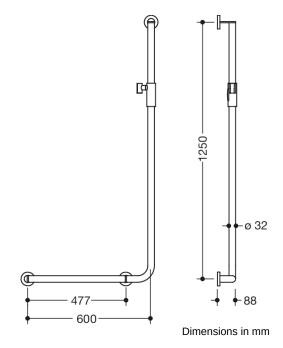

## **Properties**

Angle handle with magnetic shower holder, System 900

- · left-hand version
- Rails arranged vertically and horizontally, Rods connected at right angles with fixing rosettes and magnetic shower head holder
- · horizontal length 600 mm, vertical length 1250 mm, 88 mm depth
- rail diameter 32 mm, rose diameter 70 mm
- made of high-quality stainless steel, powder-coated in HEWI colour CV (deep matt black), ER (deep matt dark grey pearl mica) and VH (deep matt white), each with the same colour, Powder-coated shower head holder made of high-quality stainless steel
- Suitable for hand showers from various manufacturers
- simple and intuitive one-hand operation
- Shower holder is infinitely adjustable, automatically fixed in place by magnets
- wear-free clamping mechanism
- conical holder on the shower holder can be adjusted to any angle
- · for mounting on the wall with specific HEWI fixing material and roses
- including non-corrosive and tested HEWI fixing material for wall mounting and sealing tape for sealing the drilling points
- Please note when using with suspended seats: Compatibility check required.
- tested up to 200 kg when used with HEWI fixing material
- Recommended maximum weight of the user: 150 kg
- A detailed list of the possible combinations of grab rails, Angled rails and shower handrails with matching hanging seats can be found in our online catalogue in the download area of the respective product.