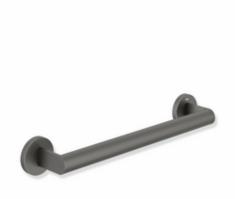

## **Properties**

Mobile support rail, System 900

- · Straight bar with uprights and rosettes moulded to the wall
- · for mobile use
- Centre distance 500 mm, 90 mm deep
- Rod diameter 32 mm, Tube thickness 2 mm, Rosette diameter 70 mm
- Simple installation thanks to individually mountable stainless steel mounting plates (included), For attaching the grab rail
- is secured with fastening screw (theft protection)
- made of high-quality stainless steel, powder-coated in HEWI colours DX (deep matt white), DC (matt black) and SC (matt dark grey pearl mica)
- including corrosion-free and tested HEWI fixing material for wall mounting
- Please note when using with suspended seats: Compatibility check required.
- tested up to 200 kg when used with HEWI fixing material
- Recommended maximum weight of the user: 150 kg
- A detailed list of the possible combinations of grab rails, Angled rails and shower handrails with matching hanging seats can be found in our online catalogue in the download area of the respective product.