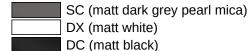

## **Properties**

Mobile support rail, System 900

- · Straight bar with uprights and rosettes moulded to the wall
- · for mobile use
- Centre distance 500 mm, 90 mm deep
- Rod diameter 32 mm, Tube thickness 2 mm, Rosette diameter 70 mm
- Simple installation thanks to individually mountable stainless steel mounting plates (included), For attaching the grab rail
- is secured with fastening screw (theft protection)
- made of high-quality stainless steel, powder-coated in HEWI colours DX (deep matt white), DC (matt black) and SC (matt dark grey pearl mica)
- including corrosion-free and tested HEWI fixing material for wall mounting
- Please note when using with suspended seats: Compatibility check required.
- tested up to 200 kg when used with HEWI fixing material
- Recommended maximum weight of the user: 150 kg
- A detailed list of the possible combinations of grab rails, Angled rails and shower handrails with matching hanging seats can be found in our online catalogue in the download area of the respective product.

## Colours / Surfaces