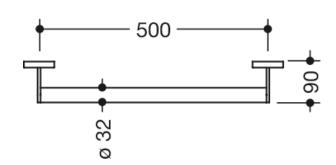

Dimensions in mm

## **Properties**

Mobile support rail, System 900

- · Straight bar with uprights and rosettes moulded to the wall
- · for mobile use
- Centre distance 500 mm, 90 mm deep
- Rod diameter 32 mm, Tube thickness 2 mm, Rosette diameter 70 mm
- Simple installation thanks to individually mountable stainless steel mounting plates (included), For attaching the grab rail
- is secured with fastening screw (theft protection)
- made of high-quality stainless steel, powder-coated in HEWI colours DX (deep matt white), DC (matt black) and SC (matt dark grey pearl mica)
- including corrosion-free and tested HEWI fixing material for wall mounting
- Please note when using with suspended seats: Compatibility check required.
- tested up to 200 kg when used with HEWI fixing material
- Recommended maximum weight of the user: 150 kg
- A detailed list of the possible combinations of grab rails, Angled rails and shower handrails with matching hanging seats can be found in our online catalogue in the download area of the respective product.