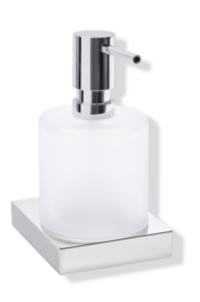

## **Properties**

System 100 Soap or disinfectant dispenser with holder

- Geometric body with flat surfaces and expressive edges
- holder made of metal, high-quality chrome-plated
- holder with protective ring made of flexible polyethylene for a secure, defined position and to protect the glass insert from damage
- 87 mm wide, 158 mm high and 107 mm deep
- soap dispenser made of high-quality, satin-finish crystal glass
- pump head made of metal, high-quality chrome-plated
- · serves to hold commercially available liquid soap, disinfectants and gels
- capacity approx. 250 ml
- for wall mounting, concealed fixing
- including non-corrosive HEWI fixing material