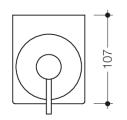

Dimensions in mm

## **Properties**

System 100 Soap or disinfectant dispenser with holder

- Geometric body with flat surfaces and expressive edges
- holder made of metal, high-quality chrome-plated
- holder with protective ring made of flexible polyethylene for a secure, defined position and to protect the glass insert from damage
- 87 mm wide, 158 mm high and 107 mm deep
- soap dispenser made of high-quality, satin-finish crystal glass
- pump head made of metal, high-quality chrome-plated
- · serves to hold commercially available liquid soap, disinfectants and gels
- capacity approx. 250 ml
- for wall mounting, concealed fixing
- including non-corrosive HEWI fixing material