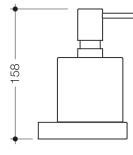

Dimensions in mm

## **Properties**

System 100 Soap or disinfectant dispenser with holder

- Geometric body with flat surfaces and expressive edges
- holder made of metal, high-quality chrome-plated
- holder with protective ring made of flexible polyethylene for a secure, defined position and to protect the glass insert from damage
- 87 mm wide, 158 mm high and 107 mm deep
- soap dispenser made of high-quality, satin-finish crystal glass
- pump head made of metal, high-quality chrome-plated
- · serves to hold commercially available liquid soap, disinfectants and gels
- capacity approx. 250 ml
- for wall mounting, concealed fixing
- including non-corrosive HEWI fixing material