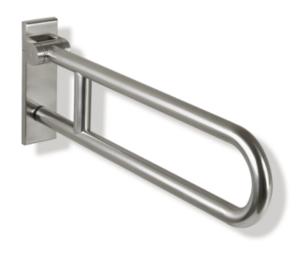

## **Properties**

Range 805 Classic Hinged support rail

- Two parallel rails, arranged on top of each other, and joined together by a connecting arch (formed from a continuous tube)
- · Used for holding and supporting Wall plate made of polyamide with integrated steel core
- · Can be folded upwards and folded downwards with braked movement
- Mounting on the wall with wall-specific HEWI mounting material (to be ordered separately) Sealing tape for sealing the fixing points is included in the delivery
- Concealed mounting
- tested up to 150 kg when used with HEWI fixing material
- Recommended maximum weight of the user: 150 kg
- Projection 700 mm, Height 259 mm and width 78 mm, Rail 33 mm in diameter, pipe thickness 2 mm
- made of high-quality stainless steel, matt satin surface
- Toilet roll holder 805.50.015 and toilet flush release (radio) 805.50.060 and floor supports 950.50.022XA and 950.50.024XA can be retrofitted
- is produced in accordance with CE and UKCA Regulation (EU) 2017/745 on medical devices