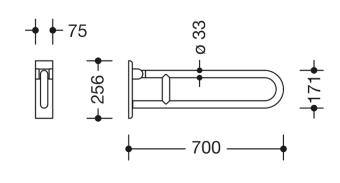

Dimensions in mm

## **Properties**

Range 805 Classic Hinged support rail

- Two parallel rails, arranged on top of each other, and joined together by a connecting arch (formed from a continuous tube)
- · Used for holding and supporting Wall plate made of polyamide with integrated steel core
- · Can be folded upwards and folded downwards with braked movement
- Mounting on the wall with wall-specific HEWI mounting material (to be ordered separately) Sealing tape for sealing the fixing points is included in the delivery
- Concealed mounting
- tested up to 150 kg when used with HEWI fixing material
- Recommended maximum weight of the user: 150 kg
- Projection 700 mm, Height 259 mm and width 78 mm, Rail 33 mm in diameter, pipe thickness 2 mm
- made of high-quality stainless steel, matt satin surface
- Toilet roll holder 805.50.015 and toilet flush release (radio) 805.50.060 and floor supports 950.50.022XA and 950.50.024XA can be retrofitted
- is produced in accordance with CE and UKCA Regulation (EU) 2017/745 on medical devices