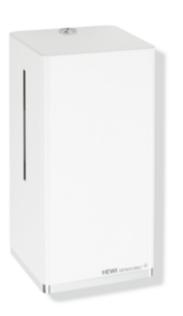

## **Properties**

Electronic foam soap dispenser

- cubic body with recessed wall base
- used to hold standard foam soap
- with inner container for free filling, capacity 500 ml
- inner container can be removed for cleaning
- side level indicator
- non-contact soap dispensing
- illumination of the output area when the sensor is activated (blue light)
- with battery change indicator
- · with locking system as protection against misuse
- maintenance-free
- 130 mm wide, 270 mm high and 113 mm deep, wall-mounted base 10 mm deep
- for wall mounting
- · made of high-quality stainless steel, coated white
- · dispensing opening made of high-quality synthetic material, chrome-plated
- including non-corrosive HEWI fixing material
- batteries (AA 1.5 V / 4 pcs.) not included in the scope of supply
- CE and UKCA marking in accordance with EMC Directive 2014/30/EU
- Suitable for foam soap with a viscosity of 1 to 5 mPa-s