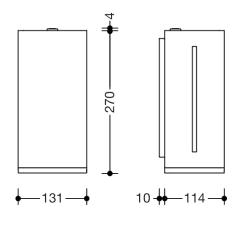

Dimensions in mm

## **Properties**

Electronic foam soap dispenser

- cubic body with recessed wall base
- used to hold standard foam soap
- with inner container for free filling, capacity 500 ml
- inner container can be removed for cleaning
- side level indicator
- non-contact soap dispensing
- illumination of the output area when the sensor is activated (blue light)
- with battery change indicator
- · with locking system as protection against misuse
- maintenance-free
- 130 mm wide, 270 mm high and 113 mm deep, wall-mounted base 10 mm deep
- for wall mounting
- · made of high-quality stainless steel, coated white
- · dispensing opening made of high-quality synthetic material, chrome-plated
- including non-corrosive HEWI fixing material
- batteries (AA 1.5 V / 4 pcs.) not included in the scope of supply
- CE and UKCA marking in accordance with EMC Directive 2014/30/EU
- Suitable for foam soap with a viscosity of 1 to 5 mPa-s