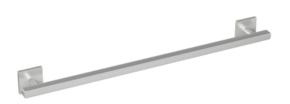

## **Properties**

Support rail

- straight rail with supports straight to the wall and roses
- for holding on to and providing support
- made of high-quality stainless steel, satin surface finish
- outside dimension 600 mm
- square profile 25 x 25 mm with large radii, 85 mm deep
- wall connection with discreet supports (diameter 18 mm) perpendicular to wall and flat, square roses