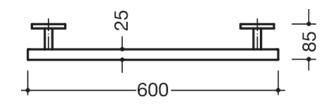

Dimensions in mm

## **Properties**

Support rail

- straight rail with supports straight to the wall and roses
- for holding on to and providing support
- made of high-quality stainless steel, satin surface finish
- outside dimension 600 mm
- square profile 25 x 25 mm with large radii, 85 mm deep
- wall connection with discreet supports (diameter 18 mm) perpendicular to wall and flat, square roses