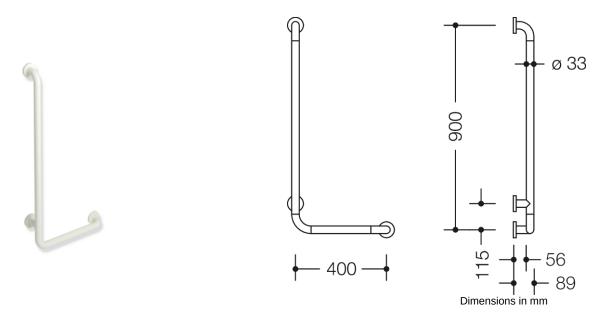

## Properties

Range 801 L-shaped support rail

- Rails arranged vertically and horizontally, Rods connected at right angles with steel fixing rosettes
- Used for holding and supporting
- · With continuous, corrosion-resistant steel core
- horizontal length 400 mm, vertical length 900 mm
- Depth 89 mm, Clearance to the wall 56 mm, Rod diameter 33 mm, Rosette diameter 70 mm
- · Wall mounting with wall-specific mounting material and HEWI rosettes
- · Can be mounted on the right and left side
- tested up to 200 kg when used with HEWI fixing material
- Recommended maximum weight of the user: 150 kg
- made of high-gloss polyamide in all HEWI colours
- Toilet paper holder upgrade kit 801.50.011 and toilet flush release upgrade kit (radio) 801.50.060 can be retrofitted