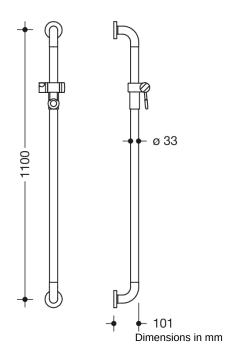

## **Properties**

Range 801 Rail with shower head holder

- vertical rail with right-angled ends with steel fixing roses and shower head holder
- increased distance from wall of 101 mm, for easier and secure gripping
- bar diameter 33 mm, rose diameter 70 mm
- · centre-to-centre 1100 mm
- used in the shower and bathtub area to grip on to and for support
- · suitable for shower heads of various manufacturers
- shower head holder can be continuously tilted and, after pulling or pushing a large lever, its height can be adjusted
- conical adapter on shower head holder makes it easier to hook in the handheld shower head
- · with continuous, corrosion resistant steel core
- · for wall mounting with special HEWI fixing materials and roses
- if mounted on lightweight walls, rear lining made of laminated timber boards at least 30 mm thick is required
- · made of high-quality polyamide according to HEWI colour chart
- weight capacity 300 kg