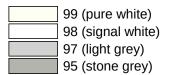

for easier and secure gripping
- bar diameter 33 mm, rose diameter 70 mm
- · centre-to-centre 1100 mm
- used in the shower and bathtub area to grip on to and for support
- · suitable for shower heads of various manufacturers
- shower head holder can be continuously tilted and, after pulling or pushing a large lever, its height can be adjusted
- conical adapter on shower head holder makes it easier to hook in the handheld shower head
- · with continuous, corrosion resistant steel core
- · for wall mounting with special HEWI fixing materials and roses
- if mounted on lightweight walls, rear lining made of laminated timber boards at least 30 mm thick is required
- · made of high-quality polyamide according to HEWI colour chart
- weight capacity 300 kg

## **Awards**



## Colours / Surfaces





Telephon: +49 5691 82-0

Fax: +49 5691 82-319