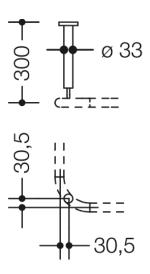

can be retrofitted for use on the 90° bend Dimensions in mm

Similar picture

## Properties

- Range 801 Ceiling support
- · rail made of synthetic material, with fixing rose
- for mounting shower curtain rails
- with metal core
- fixed on ceiling with rose
- length adjustable by 10 mm
- 300 mm long, rail diameter 33 mm
- made of high-quality polyamide according to HEWI colour chart
- supplied with fixing material BM214