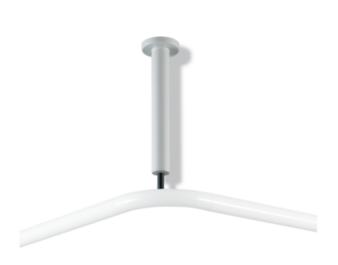

## Properties

- Range 801 Ceiling support
- · rail made of synthetic material, with fixing rose
- for mounting shower curtain rails
- with metal core
- fixed on ceiling with rose
- length adjustable by 10 mm
- 300 mm long, rail diameter 33 mm
- made of high-quality polyamide according to HEWI colour chart
- supplied with fixing material BM214