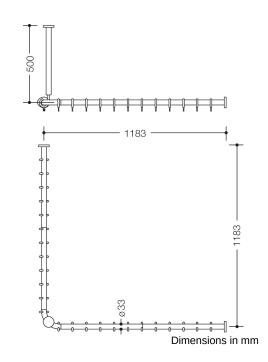

## **Properties**

Range 801 Shower curtain rail with ceiling support

- vertically and horizontally arranged rails connected at right-angles, with curtain rings
- · for installing a shower curtain
- mounted on the wall and ceiling using non-corrosive HEWI fixing materials and roses
- curtain rail for shower tray 1200 x 1200 mm, centre-to-centre dimension 1183 x 1183 mm, can be shortened at the ends on site to 220 mm minimum
- ceiling support 500 mm long, length can be adjusted by 10 mm and can be shortened at the rose by a maximum of 100 mm
- · rail diameter 33 mm
- · with 24 curtain rings
- made of high-quality polyamide according to HEWI colour chart
- · with metal core