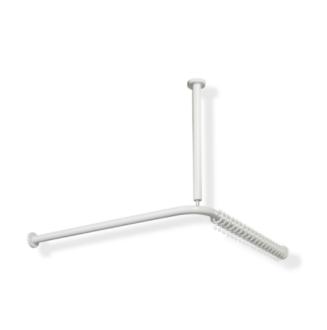

## **Properties**

Range 801 Shower curtain rail with ceiling support

- vertically and horizontally arranged rails connected at right-angles, with curtain rings
- · for installing a shower curtain
- mounted on the wall and ceiling using non-corrosive HEWI fixing materials and roses
- curtain rail for shower tray 1200 x 1200 mm, centre-to-centre dimension 1183 x 1183 mm, can be shortened at the ends on site to 220 mm minimum
- ceiling support 500 mm long, length can be adjusted by 10 mm and can be shortened at the rose by a maximum of 100 mm
- · rail diameter 33 mm
- · with 24 curtain rings
- made of high-quality polyamide according to HEWI colour chart
- · with metal core