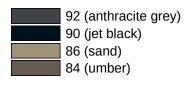

## **Properties**

Shower, Bath handrail with sliding shower rail from the 801 series. Corner mounting

- Rails arranged vertically and horizontally, Rods connected at right angles with steel fixing rosettes and shower holder
- With vertical rail with shower head holder that can be moved to the side (for installation)
- Used in the shower and bathtub area to hold onto and for support
- Vertical length 1250 mm, horizontal lengths (corner mounting) 962 mm each
- Depth 89 mm, Clearance to the wall 56 mm, Rod diameter 33 mm, Rosette diameter 70 mm
- Suitable for hand showers from various manufacturers
- Shower head holder can be continuously tilted and, after pulling or pushing a large lever, its height can be adjusted
- Conical adapter on shower head holder makes it easier to hook in the shower head
- With continuous, corrosion-resistant steel core
- Wall mounting with wall-specific mounting material and HEWI rosettes
- Can be mounted on the right and left side
- tested up to 200 kg when used with HEWI fixing material
- Recommended maximum weight of the user: 150 kg
- made of high-gloss polyamide in all HEWI colours
- Please note when using with suspended seats: Compatibility check required.
- A detailed list of the possible combinations of grab rails, Angled rails and shower handrails with matching hanging seats can be found in our online catalogue in the download area of the respective product.