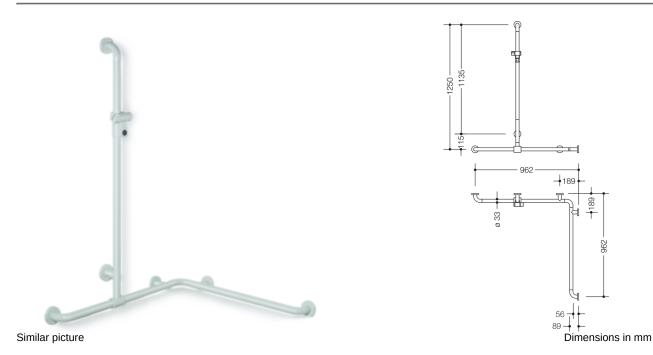

## **Properties**

Shower, Bath handrail with sliding shower rail from the 801 series. Corner mounting

- Rails arranged vertically and horizontally, Rods connected at right angles with steel fixing rosettes and shower holder
- With vertical rail with shower head holder that can be moved to the side (for installation)
- Used in the shower and bathtub area to hold onto and for support
- Vertical length 1250 mm, horizontal lengths (corner mounting) 962 mm each
- Depth 89 mm, Clearance to the wall 56 mm, Rod diameter 33 mm, Rosette diameter 70 mm
- Suitable for hand showers from various manufacturers
- Shower head holder can be continuously tilted and, after pulling or pushing a large lever, its height can be adjusted
- Conical adapter on shower head holder makes it easier to hook in the shower head
- With continuous, corrosion-resistant steel core
- Wall mounting with wall-specific mounting material and HEWI rosettes
- Can be mounted on the right and left side
- tested up to 200 kg when used with HEWI fixing material
- Recommended maximum weight of the user: 150 kg
- made of high-gloss polyamide in all HEWI colours
- Please note when using with suspended seats: Compatibility check required.
- A detailed list of the possible combinations of grab rails, Angled rails and shower handrails with matching hanging seats can be found in our online catalogue in the download area of the respective product.

## **Awards**

HEWI Shower grab rail with sideways adjustable vertical support bar and shower head holder

801.35.350