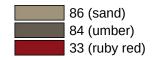

## **Properties**

Grab bar (USA) from Range 801

- rail curved at right-angles at the ends with steel fixing roses
- · for holding onto and as a support
- with corrosion-protected steel core throughout
- wall mounting with wall-specific fixing material and roses from HEWI
- c to c 18 inch (457 mm), 2 3/4 inch (70 mm) deep
- rail diameter 1 5/16 inch (33 mm), rose diameter 2 3/4 inch (70 mm)
- maximum loading capacity 330 lbs (150 kg)
- made from high-grade synthetic material in the HEWI colors 99 (pure white), 95 (stone gray), 92 (anthracite gray), 90 (jet black), 86 (sand), 84 (umber) and 33 (ruby red)
- meets the requirements of 2010 ADA standards and ICC/ANSI A117.1-2017

## Colours / Surfaces