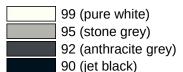

## **Properties**

Grab bar (USA) from Range 801

- rail curved at right-angles at the ends with steel fixing roses
- · for holding onto and as a support
- with corrosion-protected steel core throughout
- wall mounting with wall-specific fixing material and roses from HEWI
- c to c 18 inch (457 mm), 2 3/4 inch (70 mm) deep
- rail diameter 1 5/16 inch (33 mm), rose diameter 2 3/4 inch (70 mm)
- maximum loading capacity 330 lbs (150 kg)
- made from high-grade synthetic material in the HEWI colors 99 (pure white), 95 (stone gray), 92 (anthracite gray), 90 (jet black), 86 (sand), 84 (umber) and 33 (ruby red)
- meets the requirements of 2010 ADA standards and ICC/ANSI A117.1-2017