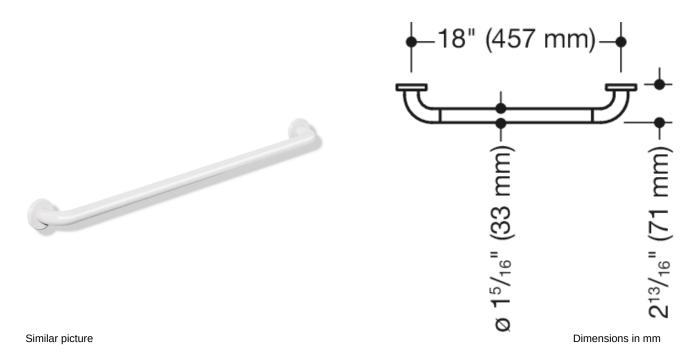

## **Properties**

Grab bar (USA) from Range 801

- rail curved at right-angles at the ends with steel fixing roses
- · for holding onto and as a support
- with corrosion-protected steel core throughout
- wall mounting with wall-specific fixing material and roses from HEWI
- c to c 18 inch (457 mm), 2 3/4 inch (70 mm) deep
- rail diameter 1 5/16 inch (33 mm), rose diameter 2 3/4 inch (70 mm)
- maximum loading capacity 330 lbs (150 kg)
- made from high-grade synthetic material in the HEWI colors 99 (pure white), 95 (stone gray), 92 (anthracite gray), 90 (jet black), 86 (sand), 84 (umber) and 33 (ruby red)
- meets the requirements of 2010 ADA standards and ICC/ANSI A117.1-2017