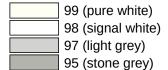

onal removal
- tested up to 150 kg when used with HEWI fixing material
- Recommended maximum weight of the user: 150 kg
- · Projection 750 mm, Height 252 mm and width 78 mm, Rail 33 mm in diameter
- · With continuous, Corrosion-protected steel core Arm pad made of black PU integral foam, length 295 mm
- · made of high-quality polyamide according to HEWI colour chart
- Toilet roll holder 801.50.011, Toilet flushing mechanism (radio) 801.50.060 and floor supports 950.50.021XA and 950.50.023XA retrofittable
- is produced in accordance with CE and UKCA Regulation (EU) 2017/745 on medical devices
- fulfils the requirements applicable in Belgium (CWATUPE, WVG Vlaanderen) with regard to the projection of the folding support handle on the WC

## Awards



## Certificates



## Colours / Surfaces





Telephon: +49 5691 82-0

Fax: +49 5691 82-319