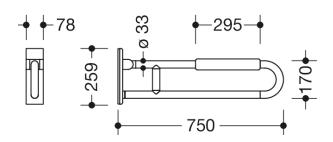

Similar picture Dimensions in mm

## **Properties**

Series 801 mobile folding support handle

- · with black arm pad
- Two parallel rails, arranged on top of each other, bars joined together by a connecting arch
- · Used for holding and supporting
- · Can be folded upwards and folded downwards with braked movement
- · for mobile use
- for easy and flexible retrofitting on existing, preassembled mounting plate: 950.50.016, must be ordered separately
- toolless and quick installation by simple attachment of the hinged support rail
- · secured by fixing screw to prevent unintentional removal
- tested up to 150 kg when used with HEWI fixing material
- Recommended maximum weight of the user: 150 kg
- · Projection 750 mm, Height 252 mm and width 78 mm, Rail 33 mm in diameter
- · With continuous, Corrosion-protected steel core Arm pad made of black PU integral foam, length 295 mm
- · made of high-quality polyamide according to HEWI colour chart
- Toilet roll holder 801.50.011, Toilet flushing mechanism (radio) 801.50.060 and floor supports 950.50.021XA and 950.50.023XA retrofittable
- is produced in accordance with CE and UKCA Regulation (EU) 2017/745 on medical devices
- fulfils the requirements applicable in Belgium (CWATUPE, WVG Vlaanderen) with regard to the projection of the folding support handle on the WC