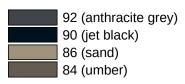

al removal
- tested up to 150 kg when used with HEWI fixing material
- Recommended maximum weight of the user: 150 kg
- · Projection 750 mm, Height 252 mm and width 78 mm, Rail 33 mm in diameter
- · With continuous, Corrosion-protected steel core Arm pad made of black PU integral foam, length 295 mm
- · made of high-quality polyamide according to HEWI colour chart
- Toilet roll holder 801.50.011, Toilet flushing mechanism (radio) 801.50.060 and floor supports 950.50.021XA and 950.50.023XA retrofittable
- is produced in accordance with CE and UKCA Regulation (EU) 2017/745 on medical devices
- fulfils the requirements applicable in Belgium (CWATUPE, WVG Vlaanderen) with regard to the projection of the folding support handle on the WC

## Awards



## Certificates



## Colours / Surfaces





Telephon: +49 5691 82-0

Fax: +49 5691 82-319