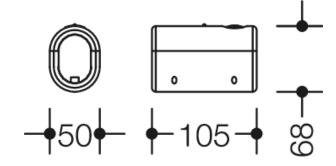

## Properties

WC flushing mechanism upgrade kit (radio controlled)

- for retrofitting on HEWI hinged support rail 801.50...
- for easy installation
- 50 mm wide, 68 mm high, 105 mm long
- made of high-quality matt polyamide in HEWI colours 99 (pure white), 98 (signal white), 97 (light grey), 95 (stone grey), 92 (anthracite grey), 74 (apple green) and 55 (aqua blue)
- transmission frequency 868.4 MHz
- suitable for radio-controlled WC flushing systems made by Geberit, Friatec, Mepa, Sanit, Viega, TECE and Grohe