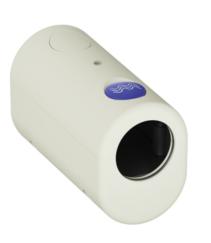

## Properties

WC flushing mechanism upgrade kit (radio controlled)

- for retrofitting on HEWI hinged support rail 801.50...
- for easy installation
- 50 mm wide, 68 mm high, 105 mm long
- made of high-quality matt polyamide in HEWI colours 99 (pure white), 98 (signal white), 97 (light grey), 95 (stone grey), 92 (anthracite grey), 74 (apple green) and 55 (aqua blue)
- transmission frequency 868.4 MHz
- suitable for radio-controlled WC flushing systems made by Geberit, Friatec, Mepa, Sanit, Viega, TECE and Grohe