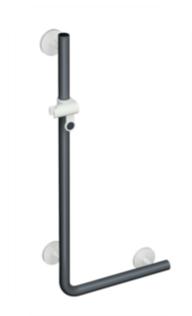

## **Properties**

L-shaped support rail with shower head holder System 800 K

- · vertical and horizontal rails joined to form an L-shape, with shower head holder
- L-shaped support rail made of high-quality polyamide
- rail and gripping area of the shower head holder according to HEWI colour chart
- shower head holder, supports and roses made of high-quality polyamide in the HEWI colour 98 (signal white)
- · with continuous, corrosion resistant steel core
- vertical length made-to-measure from 600 mm to 1250 mm, horizontal length made-to-measure from 300 mm to 850 mm, 90 mm deep, rail diameter 33 mm
- wall connection with discreet supports (diameter 18 mm) perpendicular to wall and flat roses
- rose diameter 80 mm, cap height 13 mm
- shower head holder can be continuously tilted and, after pulling or pushing a large lever, its height can be adjusted
- · conical adapter on shower head holder makes it easier to hook in the handheld shower head

Telephon: +49 5691 82-0

Fax: +49 5691 82-319

- suitable for shower heads of various manufacturers
- easy installation due to individually installed mounting plates made of high-quality stainless steel for hanging the L-shaped support rail
- can be mounted in left hand or right hand position
- including non-corrosive HEWI fixing material
- Please note when using with hanging seats: Compatibility check required.
- A detailed list of possible combinations of hand rails, L-shaped rails and shower handrails with matching hanging seats can be found in our online catalogue in the download area of the respective product.