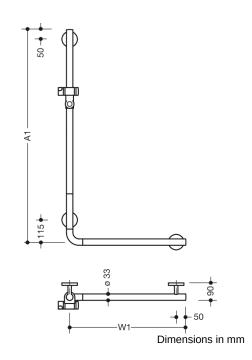

## **Properties**

L-shaped support rail with shower head holder System 800 K

- · vertical and horizontal rails joined to form an L-shape, with shower head holder
- L-shaped support rail made of high-quality polyamide
- rail and gripping area of the shower head holder according to HEWI colour chart
- shower head holder, supports and roses made of high-quality polyamide in the HEWI colour 98 (signal white)
- · with continuous, corrosion resistant steel core
- vertical length made-to-measure from 600 mm to 1250 mm, horizontal length made-to-measure from 300 mm to 850 mm, 90 mm deep, rail diameter 33 mm
- wall connection with discreet supports (diameter 18 mm) perpendicular to wall and flat roses
- rose diameter 80 mm, cap height 13 mm
- shower head holder can be continuously tilted and, after pulling or pushing a large lever, its height can be adjusted
- · conical adapter on shower head holder makes it easier to hook in the handheld shower head

Telephon: +49 5691 82-0

Fax: +49 5691 82-319

- suitable for shower heads of various manufacturers
- easy installation due to individually installed mounting plates made of high-quality stainless steel for hanging the L-shaped support rail
- can be mounted in left hand or right hand position
- including non-corrosive HEWI fixing material
- Please note when using with hanging seats: Compatibility check required.
- A detailed list of possible combinations of hand rails, L-shaped rails and shower handrails with matching hanging seats can be found in our online catalogue in the download area of the respective product.