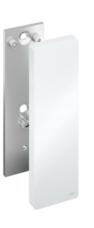

## **Properties**

- Mounting plate with cover for the mobile hinged support rails, Series 801
- rectangular mounting plate with matching, rectangular cover
- serves to hold and fix the mobile hinged support rails 801.50.1..., 801.50D1..., 801.50B1..., 801.50.2..., 801.50D2... and 801.50B2...
- 82 mm wide, 265 mm high, 19 mm deep
- · mounting plate made of stainless steel, satin finish
- for mounting with corrosion-free and tested HEWI fixing material for various wall structures (to be ordered separately)
- sealing tape for sealing the fixing points is included in the scope of delivery
- cover made of high-quality polyamide in the HEWI colours 98 (signal white) or 99 (pure white)