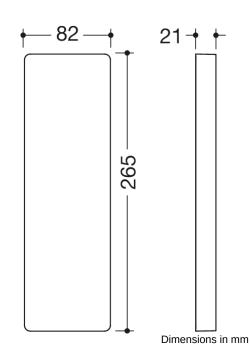

## **Properties**

- Mounting plate with cover for the mobile hinged support rails, Series 801
- rectangular mounting plate with matching, rectangular cover
- serves to hold and fix the mobile hinged support rails 801.50.1..., 801.50D1..., 801.50B1..., 801.50.2..., 801.50D2... and 801.50B2...
- 82 mm wide, 265 mm high, 19 mm deep
- · mounting plate made of stainless steel, satin finish
- for mounting with corrosion-free and tested HEWI fixing material for various wall structures (to be ordered separately)
- sealing tape for sealing the fixing points is included in the scope of delivery
- cover made of high-quality polyamide in the HEWI colours 98 (signal white) or 99 (pure white)