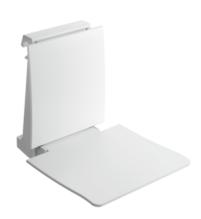

## **Properties**

Removable hanging seat

- Ergonomically shaped seat with backrest
- · Used for safe sitting in the shower area
- 450 mm wide, 575 mm deep and 467 mm high
- · Metal suspension device, White powder-coated
- Seat and backrest made of white, glass fibre reinforced polyamide
- Ergonomically curved shape of the seat for high seating comfort
- Large radii on the outer edges of the seat surface
- · anti-slip, textured seat surface
- · Seat can be folded up to save space
- No struts and fastenings visible when folded up
- for hanging in HEWI shower handrails and grab rails diameter 33 mm
- tested up to 200 kg
- Recommended maximum weight of the user: 150 kg
- A detailed list of the possible combinations of grab rails, Angled rails and shower handrails with matching hanging seats can be found in our online catalogue in the download area of the respective product.