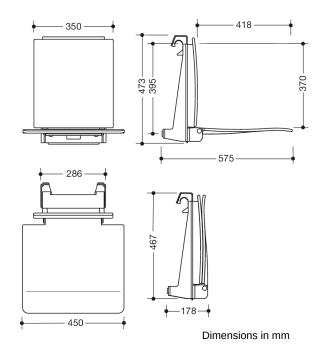

## **Properties**

Removable hanging seat

- Ergonomically shaped seat with backrest
- · Used for safe sitting in the shower area
- 450 mm wide, 575 mm deep and 467 mm high
- · Metal suspension device, White powder-coated
- Seat and backrest made of white, glass fibre reinforced polyamide
- Ergonomically curved shape of the seat for high seating comfort
- Large radii on the outer edges of the seat surface
- · anti-slip, textured seat surface
- · Seat can be folded up to save space
- No struts and fastenings visible when folded up
- for hanging in HEWI shower handrails and grab rails diameter 33 mm
- tested up to 200 kg
- Recommended maximum weight of the user: 150 kg
- A detailed list of the possible combinations of grab rails, Angled rails and shower handrails with matching hanging seats can be found in our online catalogue in the download area of the respective product.