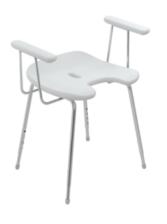

## **Properties**

Range 802 LifeSystem shower stool Comfort

- more solid, Ergonomically shaped stool
- · With side support handles with ergonomic grip pads
- for safe sitting in the shower area 648 mm wide, 705 mm high, 450 mm deep
- seat 452 mm wide, 450 mm deep
- Own weight: approx. 8.4 kg
- Seat and grip pads made of high-quality PUR/Integral hard foam in HEWI colours 98 (signal white, matt) and 92 (anthracite grey, matt)
- Seat with hygiene opening and water drainage
- · Four high-gloss chrome-plated height-adjustable steel legs with non-slip foot stoppers
- tested up to 200 kg
- · Recommended maximum weight of the user: 150 kg
- Seat height adjustable in four steps from 420 mm to 510 mm (30 mm each)
- is produced in accordance with CE and UKCA Regulation (EU) 2017/745 on medical devices