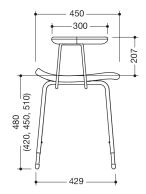

Dimensions in mm

Similar picture

## **Properties**

Range 802 LifeSystem shower stool Comfort

- more solid, Ergonomically shaped stool
- · With side support handles with ergonomic grip pads
- for safe sitting in the shower area 648 mm wide, 705 mm high, 450 mm deep
- seat 452 mm wide, 450 mm deep
- Own weight: approx. 8.4 kg
- Seat and grip pads made of high-quality PUR/Integral hard foam in HEWI colours 98 (signal white, matt) and 92 (anthracite grey, matt)
- Seat with hygiene opening and water drainage
- · Four high-gloss chrome-plated height-adjustable steel legs with non-slip foot stoppers
- tested up to 200 kg
- · Recommended maximum weight of the user: 150 kg
- Seat height adjustable in four steps from 420 mm to 510 mm (30 mm each)
- is produced in accordance with CE and UKCA Regulation (EU) 2017/745 on medical devices