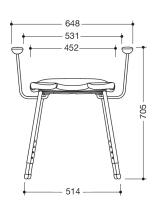

Dimensions in mm

Similar picture

## **Properties**

Range 802 LifeSystem shower stool Comfort

- more solid, Ergonomically shaped stool
- · With side support handles with ergonomic grip pads
- for safe sitting in the shower area 648 mm wide, 705 mm high, 450 mm deep
- seat 452 mm wide, 450 mm deep
- Own weight: approx. 8.4 kg
- Seat and grip pads made of high-quality PUR/Integral hard foam in HEWI colours 98 (signal white, matt) and 92 (anthracite grey, matt)
- Seat with hygiene opening and water drainage
- · Four high-gloss chrome-plated height-adjustable steel legs with non-slip foot stoppers
- tested up to 200 kg
- · Recommended maximum weight of the user: 150 kg
- Seat height adjustable in four steps from 420 mm to 510 mm (30 mm each)
- is produced in accordance with CE and UKCA Regulation (EU) 2017/745 on medical devices