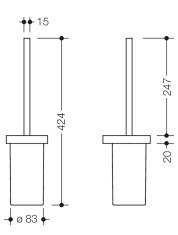

Dimensions in mm

## **Properties**

System 800 Toilet brush unit

- consisting of a toilet brush, brush container and ring-shaped, wall-mounted bracket
- reduced and functional in a harmonious, timeless design language
- with protective ring made of plastic for a safe, defined position and to protect against damage to the brush holder
- · brush head can be replaced due to bayonet fixing
- Metal holder and brush handle, powder-coated in HEWI colour CV (deep matt black) with brush container made of matt black polyamide or powder-coated in HEWI colour AS (deep matt white) with brush container made of matt white polyamide
- width 105 mm, 420 mm high, 120 mm deep
- for wall mounting, Concealed fixing
- includes corrosion-free HEWI mounting materials