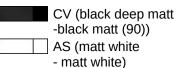

## **Colours / Surfaces**

Technical information subject to alteration, 15.06.2025

## **Properties**

System 800 Toilet brush unit

- consisting of a toilet brush, brush container and ring-shaped, wall-mounted bracket
- reduced and functional in a harmonious, timeless design language
- with protective ring made of plastic for a safe, defined position and to protect against damage to the brush holder
- · brush head can be replaced due to bayonet fixing
- Metal holder and brush handle, powder-coated in HEWI colour CV (deep matt black) with brush container made of matt black polyamide or powder-coated in HEWI colour AS (deep matt white) with brush container made of matt white polyamide
- width 105 mm, 420 mm high, 120 mm deep
- for wall mounting, Concealed fixing
- includes corrosion-free HEWI mounting materials