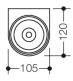

Dimensions in mm

## **Properties**

System 800 Toilet brush unit

- consisting of a toilet brush, brush container and ring-shaped, wall-mounted bracket
- reduced and functional in a harmonious, timeless design language
- with protective ring made of plastic for a safe, defined position and to protect against damage to the brush holder
- · brush head can be replaced due to bayonet fixing
- Metal holder and brush handle, powder-coated in HEWI colour CV (deep matt black) with brush container made of matt black polyamide or powder-coated in HEWI colour AS (deep matt white) with brush container made of matt white polyamide
- width 105 mm, 420 mm high, 120 mm deep
- for wall mounting, Concealed fixing
- includes corrosion-free HEWI mounting materials