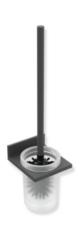

## **Properties**

System 900 Q toilet brush unit

- WC brush unit comprising a holder in a geometric square design, glass brush container and WC brush
- brush head can be replaced due to bayonet fixing
- glass container can be removed for cleaning
- holder made of metal, powder-coated in HEWI colours DX (white deep matt), DC (matt black) and SC (matt dark grey pearl mica)
- with protective insert made of plastic for a safe, defined position and to protect the glass insert from damage
- width 105 mm, height 436 mm, depth 118 mm
- glass insert made of high-quality, satin-finish glass
- for wall mounting, Concealed fixing
- · includes corrosion-free HEWI mounting materials