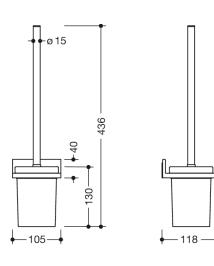

Dimensions in mm

## **Properties**

System 900 Q toilet brush unit

- WC brush unit comprising a holder in a geometric square design, glass brush container and WC brush
- brush head can be replaced due to bayonet fixing
- glass container can be removed for cleaning
- holder made of metal, powder-coated in HEWI colours DX (white deep matt), DC (matt black) and SC (matt dark grey pearl mica)
- with protective insert made of plastic for a safe, defined position and to protect the glass insert from damage
- width 105 mm, height 436 mm, depth 118 mm
- glass insert made of high-quality, satin-finish glass
- for wall mounting, Concealed fixing
- · includes corrosion-free HEWI mounting materials