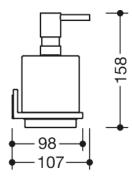

Telephon: +49 5691 82-0

Fax: +49 5691 82-319

- width 90 mm, height 158 mm, depth 98 mm
- soap dispenser made of high-quality, satin-finished crystal glass
- high-quality chrome-plated pump head
- · capacity approx. 250 ml
- concealed fixing, for wall mounting
- includes corrosion-free HEWI fixing materials