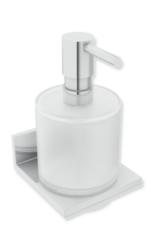

## **Properties**

System 900 Q soap or disinfectant dispenser with a holder

- for use at the washbasin
- · wall holder in a geometric square design
- holder made of high-quality chrome-plated, metal
- with a protective insert made of plastic for a secure, defined position and to protect the glass insert from damage

Telephon: +49 5691 82-0

Fax: +49 5691 82-319

- width 90 mm, height 158 mm, depth 98 mm
- soap dispenser made of high-quality, satin-finished crystal glass
- high-quality chrome-plated pump head
- · capacity approx. 250 ml
- concealed fixing, for wall mounting
- includes corrosion-free HEWI fixing materials