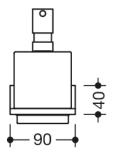

Telephon: +49 5691 82-0

Fax: +49 5691 82-319

- width 90 mm, height 158 mm, depth 98 mm
- soap dispenser made of high-quality, satin-finished crystal glass
- high-quality chrome-plated pump head
- · capacity approx. 250 ml
- concealed fixing, for wall mounting
- includes corrosion-free HEWI fixing materials