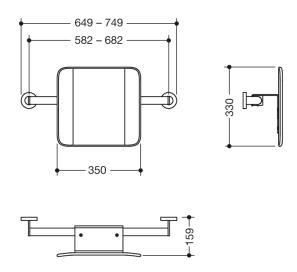

Dimensions in mm

## **Properties**

Mobile back support, System 900

- · backrest with fixing rails with roses on both sides
- serves as back support for toilet users
- · for wall mounting
- · for mobile use
- 330 mm high and 150 mm deep, backrest 350 mm wide, rail diameter 32 mm, tube thickness 2 mm
- · Centre-to-centre distance from 582 to 682 mm, adjustable on site
- easy mounting due to individually mountable stainless steel fixing plates for hanging the rail
- is secured with fastening screw (theft protection)
- backrest made of synthetic material in HEWI colours 98 (signal white) and 92 (anthracite grey)
- connection made of high-quality stainless steel, Surface chrome
- including non-corrosive and tested HEWI fixing material
- fulfils the DIN 18040 and ÖNORM B1600/1601 requirements.