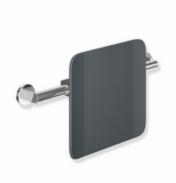

## **Properties**

Mobile back support, System 900

- · backrest with fixing rails with roses on both sides
- serves as back support for toilet users
- · for wall mounting
- · for mobile use
- 330 mm high and 150 mm deep, backrest 350 mm wide, rail diameter 32 mm, tube thickness 2 mm
- · Centre-to-centre distance from 582 to 682 mm, adjustable on site
- easy mounting due to individually mountable stainless steel fixing plates for hanging the rail
- is secured with fastening screw (theft protection)
- backrest made of synthetic material in HEWI colours 98 (signal white) and 92 (anthracite grey)
- connection made of high-quality stainless steel, Surface chrome
- including non-corrosive and tested HEWI fixing material
- fulfils the DIN 18040 and ÖNORM B1600/1601 requirements.