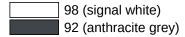

System 900

- · backrest with fixing rails with roses on both sides
- serves as back support for toilet users
- · for wall mounting
- · for mobile use
- 330 mm high and 150 mm deep, backrest 350 mm wide, rail diameter 32 mm, tube thickness 2 mm
- · Centre-to-centre distance from 582 to 682 mm, adjustable on site
- easy mounting due to individually mountable stainless steel fixing plates for hanging the rail
- is secured with fastening screw (theft protection)
- backrest made of synthetic material in HEWI colours 98 (signal white) and 92 (anthracite grey)
- connection made of high-quality stainless steel, Surface chrome
- including non-corrosive and tested HEWI fixing material
- fulfils the DIN 18040 and ÖNORM B1600/1601 requirements.

## **Awards**













## **Colours / Surfaces**