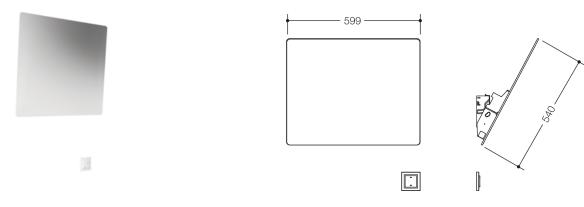

Dimensions in mm

## Properties

Range 801 Adjustable mirror, motorised

- · Rectangular crystal mirror with polished edges and integrated anti-shatter foil
- The motorised mirror can be tilted by a maximum of 28° and can therefore be used in a standing or sitting position
- for wall mounting
- 599 mm wide, 540 mm high and 6 mm thick
- Mirrors made of laminated glass
- CE marking in accordance with EMC 2004/108/EV
- Suitable for power grids with mains voltages between 100 and 240 V and mains frequencies of 50 and 60 Hz and 277 V for the USA
- Control via maintenance-free wireless wall switch
- Wireless wall switch can be freely positioned on the wall via adhesive mounting or integrated into a 55 mm frame in the electrical installation