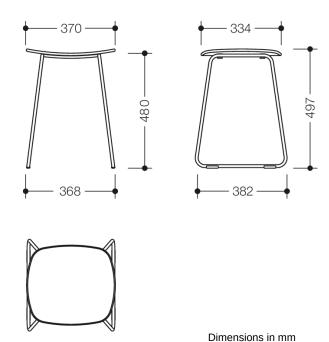

Telephon: +49 5691 82-0

Fax: +49 5691 82-319

- Weight: 4.4 kg
- 497 mm tall, 370 mm wide
- seat 370 mm wide
- Seat height: 480 mm
- Seat made of high-quality PIR plastic (post-industrial recycling) in the HEWI colours JH (forest green) or JJ (dark granite grey) with high-quality chrome-plated frame
- · equipped with black, anti-slip feet
- tested up to 200 kg
- Recommended maximum weight of the user: 150 kg