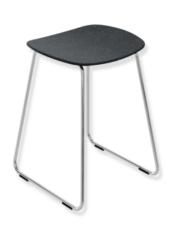

## **Properties**

Shower stool

- · light, Light stool from the re seat range
- · suitable for the showers

discreet round tube design combined with an ergonomically curved seat

• pleasantly warm seat made of high-quality PIR plastic (post-industrial recycled), lightly textured

Telephon: +49 5691 82-0

Fax: +49 5691 82-319

- Weight: 4.4 kg
- 497 mm tall, 370 mm wide
- seat 370 mm wide
- Seat height: 480 mm
- Seat made of high-quality PIR plastic (post-industrial recycling) in the HEWI colours JH (forest green) or JJ (dark granite grey) with high-quality chrome-plated frame
- · equipped with black, anti-slip feet
- tested up to 200 kg
- Recommended maximum weight of the user: 150 kg