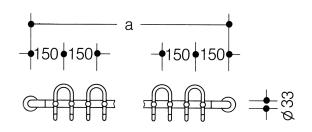

Similar picture Dimensions in mm

## **Properties**

Cloakroom rail

- with hook 33.7010.6V
- · cloakroom rail made of rail system diameter 33 mm
- polyamide tube with corrosion-resistant steel core
- with fixed double hook version 6V, facing the front
- fixing with roses, diameter 70 mm
- centre-to-centre a min. 450 mm with 2 double hooks
- longer version possible, in 150 mm increments
- supplied without screws and plugs
- made of high-quality polyamide according to HEWI colour chart