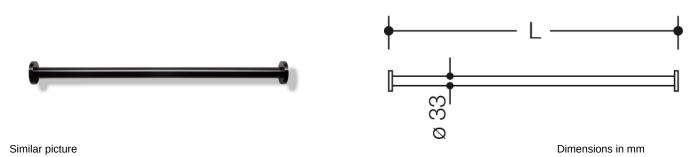

## **Properties**

Cloakroom rail

- diameter 33 mm, variable L-dimension
- cloakroom rail for coat hangers or sliding hooks, made of rail system diameter 33 mm
- polyamide tube with corrosion-resistant steel core
- clear wall dimension L = ..... mm
- fixing with roses, diameter 70 mm
- from 1500 mm ceiling support required
- supplied without screws and plugs
- made of high-quality polyamide according to HEWI colour chart