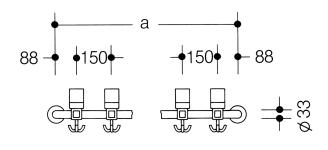

## **Properties**

Cloakroom rail

- · straight version
- · cloakroom and towel rail made of rail system diameter 33 mm
- polyamide tube with corrosion-resistant steel core
- with picto-frame PB8 made of polyamide at 150 mm spacing
- with frame 36 x 36 for pictograms
- with tumbler and rotatable triple hook
- fixing with roses, diameter 70 mm
- centre-to-centre ...... mm
- number of pictogram holders ...... pcs. pcs.
- for individualisation, additional HEWI pictogram sheets available as blank version for labelling 33.1770E or with motifs 33.1770A, 33.1770B, 33.1770B or 33.1770D
- supplied without screws and plugs
- made of high-quality polyamide according to HEWI colour chart