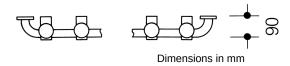

## **Properties**

Cloakroom rail

- · straight version
- · cloakroom and towel rail made of rail system diameter 33 mm
- polyamide tube with corrosion-resistant steel core
- with picto-frame PB8 made of polyamide at 150 mm spacing
- with frame 36 x 36 for pictograms
- with tumbler and rotatable triple hook
- fixing with roses, diameter 70 mm
- centre-to-centre ...... mm
- number of pictogram holders ...... pcs. pcs.
- for individualisation, additional HEWI pictogram sheets available as blank version for labelling 33.1770E or with motifs 33.1770A, 33.1770B, 33.1770B or 33.1770D
- supplied without screws and plugs
- made of high-quality polyamide according to HEWI colour chart