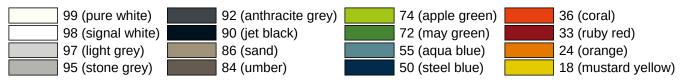

Similar picture

## **Properties**

Cloakroom rail

- · straight version
- · cloakroom and towel rail made of rail system diameter 33 mm
- polyamide tube with corrosion-resistant steel core
- with picto-frame PB8 made of polyamide at 150 mm spacing
- with frame 36 x 36 for pictograms
- with tumbler and rotatable triple hook
- fixing with roses, diameter 70 mm
- centre-to-centre ...... mm
- number of pictogram holders ...... pcs. pcs.
- for individualisation, additional HEWI pictogram sheets available as blank version for labelling 33.1770E or with motifs 33.1770A, 33.1770B, 33.1770B or 33.1770D
- supplied without screws and plugs
- made of high-quality polyamide according to HEWI colour chart

## **Awards**





## Colours / Surfaces



Telephon: +49 5691 82-0

Fax: +49 5691 82-319