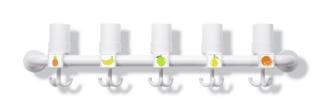

## **Properties**

Cloakroom rail

- · straight version
- · cloakroom and towel rail made of rail system diameter 33 mm
- polyamide tube with corrosion-resistant steel core
- with picto-frame PB8 made of polyamide at 150 mm spacing
- with frame 36 x 36 for pictograms
- with tumbler and rotatable triple hook
- fixing with roses, diameter 70 mm
- centre-to-centre ...... mm
- number of pictogram holders ...... pcs. pcs.
- for individualisation, additional HEWI pictogram sheets available as blank version for labelling 33.1770E or with motifs 33.1770A, 33.1770B, 33.1770B or 33.1770D
- supplied without screws and plugs
- made of high-quality polyamide according to HEWI colour chart