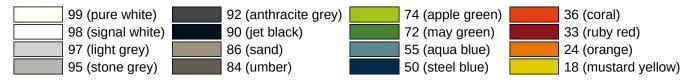

Similar picture

## Properties

Cloakroom rail

- · straight version
- · cloakroom and towel rail made of rail system diameter 33 mm
- · polyamide tube with corrosion-resistant steel core
- with picto-frame PB8 made of polyamide at 200 mm spacing
- with frame 36 x 36 for pictograms
- with tumbler and rotatable triple hook
- fixing with roses, diameter 70 mm
- centre-to-centre ...... mm
- number of pictogram holders ...... pcs. pcs.
- for individualisation, additional HEWI pictogram sheets available as blank version for labelling 33.1770E or with motifs 33.1770A, 33.1770B, 33.1770B or 33.1770D
- · supplied without screws and plugs
- · made of high-quality polyamide according to HEWI colour chart

## **Awards**





## Colours / Surfaces



Telephon: +49 5691 82-0

Fax: +49 5691 82-319