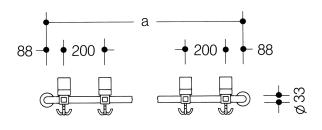

## Properties

Cloakroom rail

- · straight version
- · cloakroom and towel rail made of rail system diameter 33 mm
- · polyamide tube with corrosion-resistant steel core
- with picto-frame PB8 made of polyamide at 200 mm spacing
- with frame 36 x 36 for pictograms
- with tumbler and rotatable triple hook
- fixing with roses, diameter 70 mm
- centre-to-centre ...... mm
- number of pictogram holders ...... pcs. pcs.
- for individualisation, additional HEWI pictogram sheets available as blank version for labelling 33.1770E or with motifs 33.1770A, 33.1770B, 33.1770B or 33.1770D
- · supplied without screws and plugs
- · made of high-quality polyamide according to HEWI colour chart