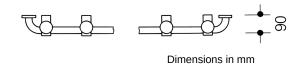

## Properties

Cloakroom rail

- · straight version
- · cloakroom and towel rail made of rail system diameter 33 mm
- · polyamide tube with corrosion-resistant steel core
- with picto-frame PB8 made of polyamide at 200 mm spacing
- with frame 36 x 36 for pictograms
- with tumbler and rotatable triple hook
- fixing with roses, diameter 70 mm
- centre-to-centre ...... mm
- number of pictogram holders ...... pcs. pcs.
- for individualisation, additional HEWI pictogram sheets available as blank version for labelling 33.1770E or with motifs 33.1770A, 33.1770B, 33.1770B or 33.1770D
- · supplied without screws and plugs
- · made of high-quality polyamide according to HEWI colour chart