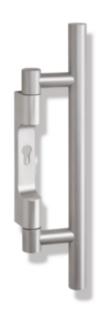

## **Properties**

Stainless steel tube push/pull handle, Diameter 30 mm, straight handle with indented straight supports. Height 450 mm, Width 120 mm, Surface satin finished. Metal backplate base, Cover cap made of polyamide with surface optics (stainless steel satin finish). Bearing as maintenance-free plain bearing, Return mechanism for the pull handle. Quick assembly due to pre-mounted push handles on the base.

Mode of operation: Mounted in pairs, Function in opening direction - Push, Function in the opposite direction - of the door is fixed (can not be pulled), with one-sided spindle.

Suitable as an operating element on doors according to DIN 18040, with accessible operating function in the operating range 850 mm top edge of finished floor. Flexible gripping height from 750 mm to 1200 mm above the top edge of the finished floor.