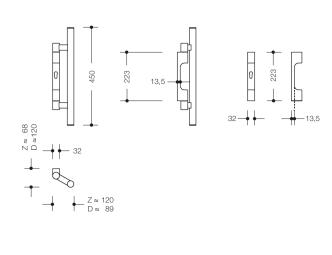

Dimensions in mm

## **Properties**

Stainless steel tube push/pull handle, Diameter 30 mm, straight handle with indented straight supports. Height 450 mm, Width 120 mm, Surface satin finished. Metal backplate base, Cover cap made of polyamide with surface optics (stainless steel satin finish). Bearing as maintenance-free plain bearing, Return mechanism for the pull handle. Quick assembly due to pre-mounted push handles on the base.