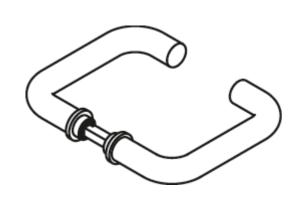

## **Properties**

Lever handle for glass door locks

without roses made of polyamide, high-polished surface, consisting of:

Lever handle 111.23R U-shaped made of high-quality polyamide with corrosion resistant steel insert, solid colour, diameter 23 mm, with stepped shoulder and black guide sleeves, for fixing without roses. Fits Dorma Junior Office and Schlechtendahl Atelier F / R and Studio - Private Line.