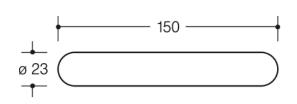

## **Properties**

Lever handle for glass door locks

without roses made of polyamide, high-polished surface, consisting of:

Lever handle 111.23R U-shaped made of high-quality polyamide with corrosion resistant steel insert, solid colour, diameter 23 mm, with stepped shoulder and black guide sleeves, for fixing without roses. Fits Dorma Junior Office and Schlechtendahl Atelier F / R and Studio - Private Line.