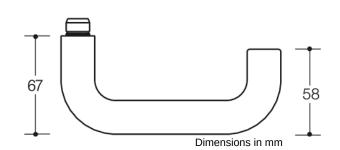

## **Properties**

Lever handle for glass door locks

without roses made of polyamide, high-polished surface, consisting of:

Lever handle 111.23R U-shaped made of high-quality polyamide with corrosion resistant steel insert, solid colour, diameter 23 mm, with stepped shoulder and black guide sleeves, for fixing without roses. Fits Dorma Junior Office and Schlechtendahl Atelier F / R and Studio - Private Line.