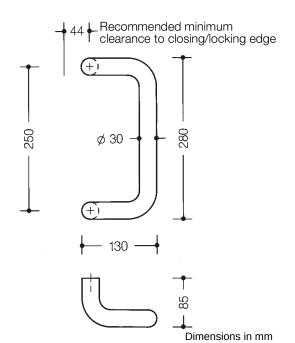

## **Properties**

Pull handle

System 111 made of solid coloured polyamide, diameter 30 mm, for one-sided and paired fixing on glass, wooden, PVC and metal doors (aluminium: 1 to 3 chamber, steel: 1 chamber profiles),

Load bearing capacity under alternating load 100 kg on wooden and metal doors, 50 kg on PVC doors, with 2 fixing points, fixing outside the lock area or within the lock area, as well as fixing through the lock. L-shaped handle in a curved shape, with straight supports, in conjunction with BA5.0 for frame doors, fulfils the handle requirements of the guidelines of the German Federal Association of Accident Insurance Funds (Bundesverband der Unfallkassen e. V. - BUK) - safe distance from the closing edge 25 mm. centre-to-centre 250 mm