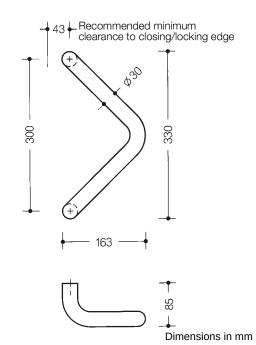

Load bearing capacity under alternating load 100 kg on wooden and metal doors, 50 kg on PVC doors, with 2 fixing points, fixing outside the lock area or within the lock area, as well as fixing through the lock. handle with open angle - 90 degrees - in curved shape, with straight supports, for mounting on leaf doors, in conjunction with BA5.0 for frame doors, fulfils the handle requirements of the guidelines of the German Federal Association of Accident Insurance Funds (Bundesverband der Unfallkassen e. V. - BUK) - safe distance from the closing edge 25 mm.

centre-to-centre 300 mm