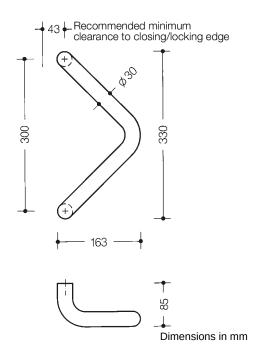

## **Properties**

Pull handle

System 111 made of solid coloured high-quality matt polyamide, diameter 30 mm, for one-sided and paired fixing on glass, wooden, PVC and metal doors (aluminium: 1 to 3 chamber, steel: 1 chamber profiles), Load bearing capacity under alternating load 100 kg on wooden and metal doors, 50 kg on PVC doors, with 2 fixing points, fixing outside the lock area or within the lock area, as well as fixing through the lock. Handle with open angle - 90 degrees - in curved shape, with straight supports, for mounting on full leaf doors, in conjunction with BA5.0 for framed doors, fulfils the handle requirements of the guidelines of the German Federal Association of Accident Insurance Funds (Bundesverband der Unfallkassen e. V. - BUK) - safe distance from the closing edge 25 mm. Centre-to-centre 300 mm