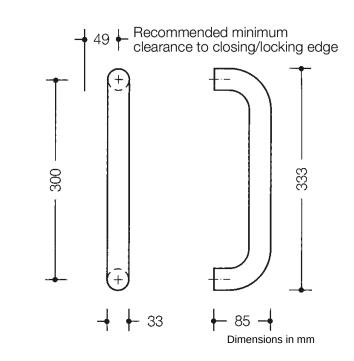

## Pull handle

System 111 made of solid coloured polyamide, diameter 33 mm, for one-sided and paired fixing on glass, wooden, PVC and metal doors (aluminium: 1 to 3 chamber, steel: 1 chamber profiles),

Load bearing capacity under alternating load 100 kg on wooden and metal doors, 50 kg on PVC doors, with 2 fixing points, fixing outside the lock area or within the lock area, as well as fixing through the lock. Straight handle in a curved shape, with straight supports, for mounting on leaf doors, in conjunction with BA5.0 for frame doors, fulfils the handle requirements of the guidelines of the German Federal Association of Accident Insurance Funds (Bundesverband der Unfallkassen e. V. - BUK) - safe distance from the closing edge 25 mm. centre-to-centre 300 mm