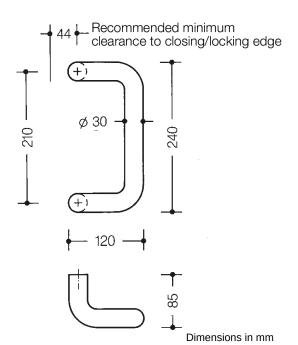

Load bearing capacity under alternating load 100 kg on wooden and metal doors, 50 kg on PVC doors, with 2 fixing points, fixing outside the lock area or within the lock area, as well as fixing through the lock. L-shaped handle in a curved shape, with straight supports, in conjunction with BA5.0 for frame doors, fulfils the handle requirements of the guidelines of the German Federal Association of Accident Insurance Funds (Bundesverband der Unfallkassen e. V. - BUK) - safe distance from the closing edge 25 mm. centre-to-centre 210 mm