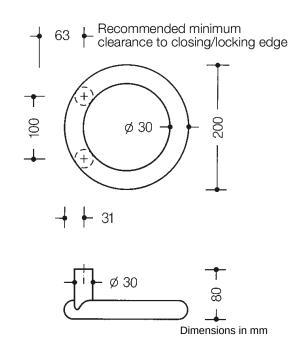

Load bearing capacity under alternating load 100 kg on wooden and metal doors, 50 kg on PVC doors, with 2 fixing points, fixing outside the lock area or within the lock area, as well as fixing through the lock. Round handle diameter 30 mm, center-to-center 100 mm, with straight supports, for mounting on leaf doors, in conjunction with BA5.0 for frame doors, fulfils the handle requirements of the guidelines of the German Federal Association of Accident Insurance Funds (Bundesverband der Unfallkassen e. V. - BUK) - safe distance from the closing edge 25 mm.

centre-to-centre 100 mm

Attention: Rosette fixing only possible with BA...30STG!