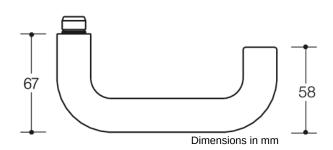

## **Properties**

Pair of levers in R-technology:

Lever handle 111.23R in U-shaped made of high-quality polyamide with corrosion resistant steel insert, solid colour diameter 23 mm with stepped shoulder guide and groove. Installed by simply latching the lever handle into the base parts preassembled on the door.

The lever handle meets the standards of EN 179 and DIN 18040.

With square spindle 7, 8, 8.5, 9 or 10/8 mm stepped

Compatible with the following roses and backplates:

305.23R, 315.23R, 230.23R, 235.23R

Sustainability: EPD Environmental Product Declaration