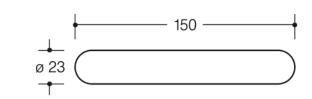

## **Properties**

Pair of levers in R-technology:

Lever handle 111.23R in U-shaped made of high-quality polyamide with corrosion resistant steel insert, solid colour diameter 23 mm with stepped shoulder guide and groove. Installed by simply latching the lever handle into the base parts preassembled on the door.

The lever handle meets the standards of EN 179 and DIN 18040.

With square spindle 7, 8, 8.5, 9 or 10/8 mm stepped

Compatible with the following roses and backplates:

305.23R, 315.23R, 230.23R, 235.23R

Sustainability: EPD Environmental Product Declaration