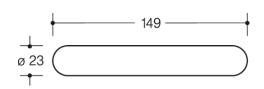

## **Properties**

Pair of levers in R-technology:

Lever handle 115.23R, semi-circular in shape, made of high-quality polyamide with corrosion resistant steel insert, solid colour diameter 23 mm with stepped shoulder guide and groove. Installed by simply latching the lever handle into the base parts preassembled on the door.