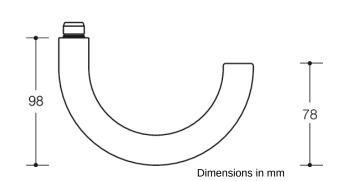

## **Properties**

Pair of levers in R-technology:

Lever handle 115.23R, semi-circular in shape, made of high-quality polyamide with corrosion resistant steel insert, solid colour diameter 23 mm with stepped shoulder guide and groove. Installed by simply latching the lever handle into the base parts preassembled on the door.

The lever handle meets the standards of EN 179 and DIN 18040.

With square spindle 8, 8.5, 9 or 10/8 mm stepped

Compatible with the following roses and backplates:

305.23R, 315.23R, 230.23R, 235.23R

Sustainability: EPD Environmental Product Declaration